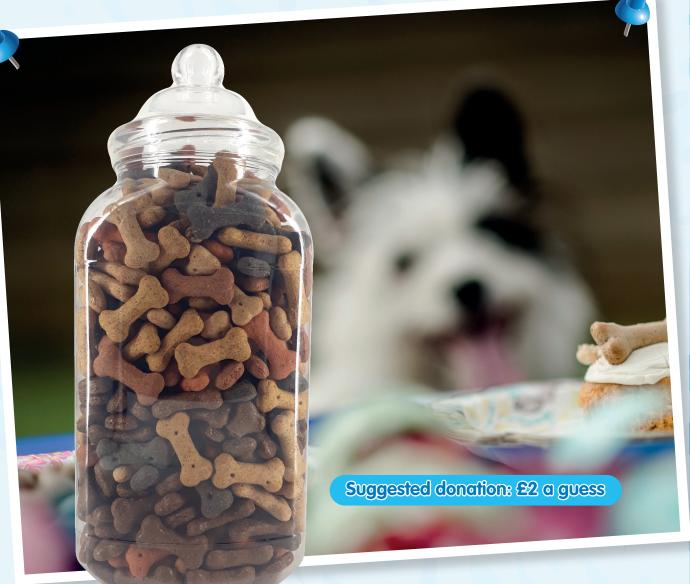

## HOW MANY TREATS?

Guess how many mouth-watering titbits we've managed to fit in this jar.

## How to play

Your host will pick a number, write it down and place it in a sealed envelope. At the end of the party the number will be revealed and the closest guess wins! Write your guess, along with your name, on the back of this sheet. It's free to play, but please consider making a donation of £2 to help pets in need.