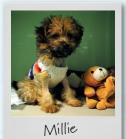

## WHO ATE CAKES?

Guess who's guilty and you'll be pocketing a cash prize.

Write your pick on the back of this sheet.