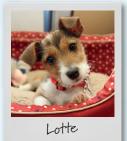

## WHO ATE CAKES?

Guess who's guilty and you'll be pocketing a cash prize.

Write your pick on the back of this sheet.