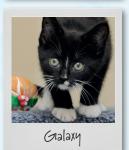

## WHO ATE CAKES?

Guess who's guilty and you'll be pocketing a cash prize.

Write your pick on the back of this sheet.